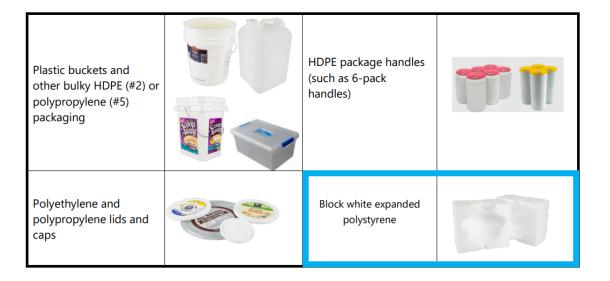

### **PRO** acceptance list

DEQ requires producer responsibility organizations to provide for the recycling of the following materials:

| DEQ requires producer resp                                                         | onsibility organizations to | provide for the recycling                                              | or the following materials: |
|------------------------------------------------------------------------------------|-----------------------------|------------------------------------------------------------------------|-----------------------------|
| Steel and aluminum aerosol packaging                                               |                             | Single-use liquid fuel<br>canisters and other<br>pressurized cylinders |                             |
| Aluminum foil and pressed foil products                                            | THE MANAGEMENT              | Glass packaging (e.g.,<br>bottles and jars)                            |                             |
| Shredded paper                                                                     |                             | Polyethylene film                                                      |                             |
| Plastic buckets and<br>other bulky HDPE (#2) or<br>polypropylene (#5)<br>packaging |                             | HDPE package handles<br>(such as 6-pack<br>handles)                    |                             |

Polyethylene and polypropylene lids

Block white expanded polystyrene