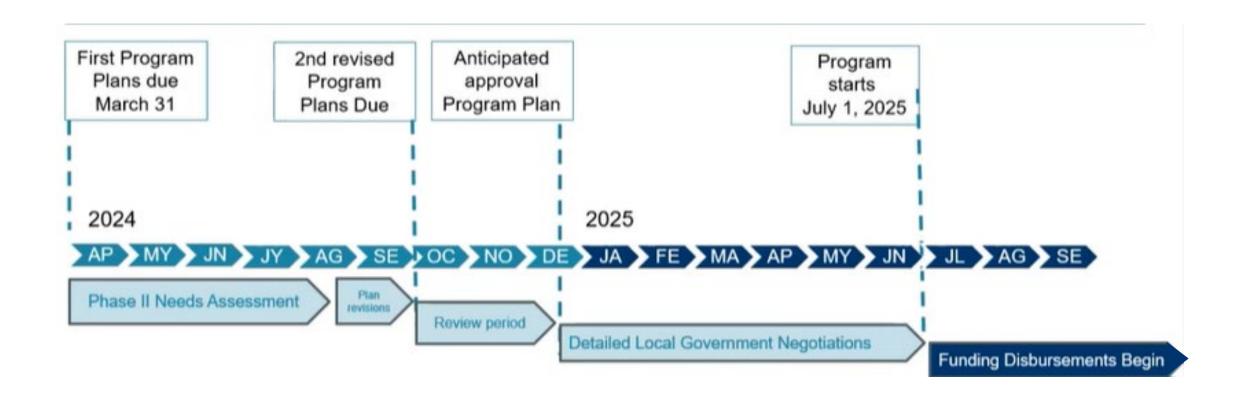

or depot collection.

#### Collection and processing

Under the new law:

- DEQ will publish a uniform statewide collection list for commingled recyclable material, allowing residents and businesses to recycle the same material, regardless of location.
- PRO funding will cover the costs of transporting collected recyclables from communities currently 50+ miles from the nearest commingled recycling processing facility or responsible end market.
- Commingled recycling processing facilities will meet new performance standards for material quality, reporting, and providing a living wage and supportive benefits to workers, among other things.

### **Current PROs**

Paint

e-Waste

Medication

Mattresses\*

# Producer Responsible Organizations and EPR





### Circular Action Alliance Timeline



### Standardized Material Streams

### Uniform Statewide Collection List\*

Standardizing Commingled Recycling Materials

### **Expanded Depot Collection List**

Standards Applied to Public Recycling Depots

### **PRO Covered Materials List**

Standards Applied to Public Recycling Depots



# **New Uniform Statewide Collection List - Draft 2**

| Corrugated cardboard<br>(uncoated and recycle-<br>compatible coated; clean<br>pizza boxes OK) |