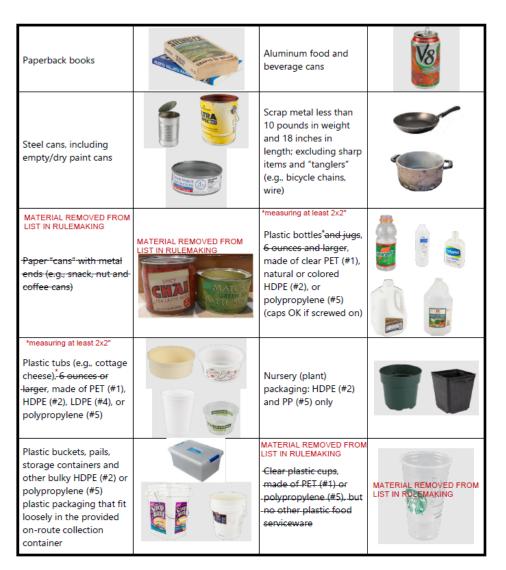

| Non-metalized gift wrap (no ribbons or bows)                                                                                                                                | High-grade office paper (e.g., white and colored ledger)                                                                                                                    |
|-----------------------------------------------------------------------------------------------------------------------------------------------------------------------------|-----------------------------------------------------------------------------------------------------------------------------------------------------------------------------|
| Newspaper/newsprint                                                                                                                                                         | Magazines, catalogs and similar glossy paper                                                                                                                                |
| Telephone directories                                                                                                                                                       | Other printing and writing paper (e.g., envelopes, "junk mail", cards)                                                                                                      |
| Paperback books                                                                                                                                                             | Aluminum food and beverage cans                                                                                                                                             |
| Steel cans, including empty/dry paint cans                                                                                                                                  | Scrap metal less than 10 pounds in weight and 18 inches in length; excluding sharp items and "tanglers" (e.g., bicycle chains, wire)                                        |
| Plastic tubs (e.g., cottage cheese) larger than 2 inches in two dimensions. made of PET (#1), HDPE (#2), or polypropylene (#5)                                              | Plastic bottles larger than 2 inches in two dimensions, made of clear PET (#1), natural or colored HDPE (#2) or clear or colored polypropylene (#5) (caps OK if screwed on) |
| Plastic buckets, pails, storage containers and other bulky HDPE (#2) or polypropylene (#5) plastic packaging that fit loosely in the provided on-route collection container | Nursery (plant) packaging: HDPE (#2) and PP (#5) only                                                                                                                       |