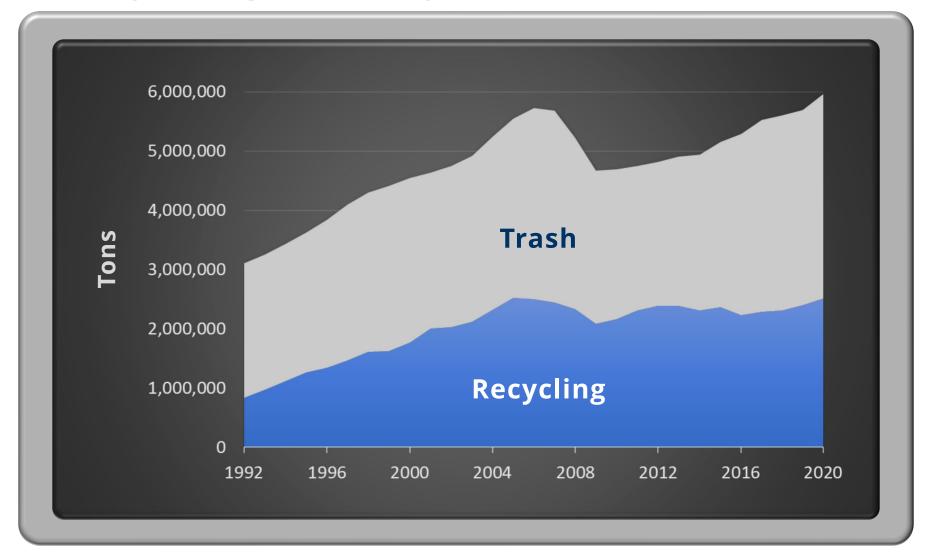

DEQ Program Elements went from 9 to 13

Added 7 New Waste Prevention Programs

# **2021: Recycling Modernization Act** (Senate Bill 582)

One State-Wide Collection List

**Extended Producer Responsibility** 

Uniform Outreach and Education Materials



# **RMA Legislative Path**

### **Chief Sponsors**

Senator Dembrow and Representative Sollman

### **Regular Sponsors**

**Senator** Manning Jr. and Taylor

**Representative** Alonso Leon, Campos, Dexter, Grayber, Helm, Holvey, Hudson, Kotek, Marsh, McLain, Neron, Nosse, Power, Prusak, Reynolds, Salinas, Sanchez, Schouten, and Smith Warner

Introduced – January 11, 2021

Passed Senate - June 23, 2021

Passed House – June 25, 2021

Governor Signed - August 6, 2021

**Effective Date** – January 1, 2022



# **Oregon Recycling History 101**



# **Oregon Recycling History 101**



# Roadmap

- · DEQ implementation planning
- Rulemaking
- Needs assessment for collection expansion due July 1
- Pilot projects for contamination reduction
- · Studies for processor fees

#### By July 1:

- Producers join a PRO
- · PROs begin implementation
- Local governments implement program changes, including statewide collection list
- Processors obtain permit or certification



- Law effective Jan. 1
- · DEQ staff hiring
- Oregon Recycling System Advisory Council begins meeting
- Truth in Labeling Task Force submits report to Legislature by June
- Rulemaking
- First PRO program plans due
- Public procurement assessment due May 15
- First equity study due Sept. 15
- First needs assessment for multifamily services due Sept. 15

# **Producer Resp